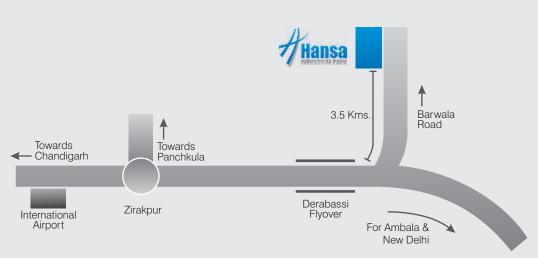

### Location

The Hansa Industrial park is located ideally on the Derabassi-Barwala Road which is a State Highway. It is just 3 kms from the Chandigarh-New Delhi National Highway. The park is on a proposed four lane road which is 200 ft. wide, in Mohali District of Punjab.